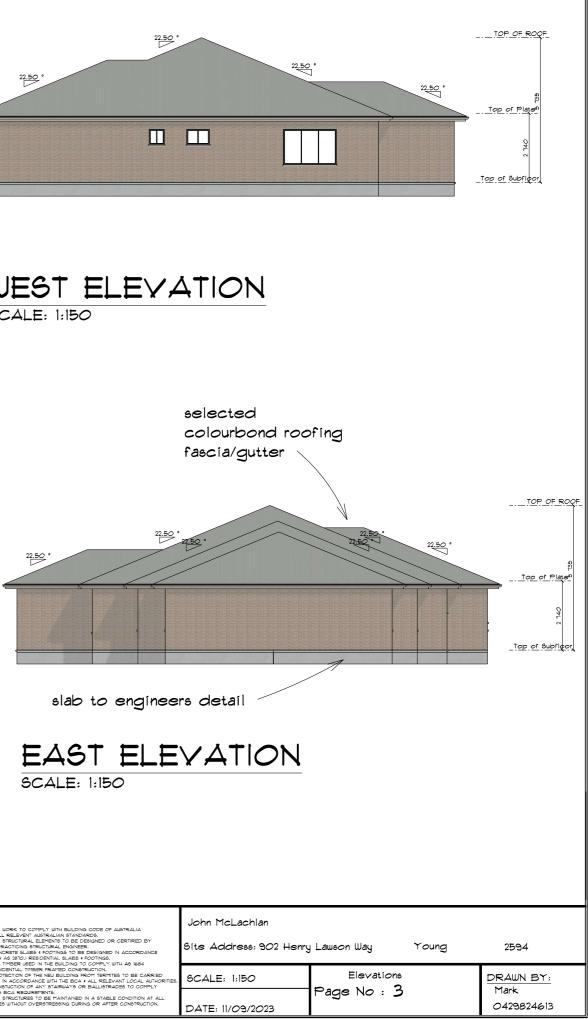

NORTH ELEVATION

SCALE: 1:150

SOUTH ELEVATION SCALE: 1:150

**BASIX**<sup>°</sup>Certificate Building Sustainability Index www.basix.nsw.gov.au