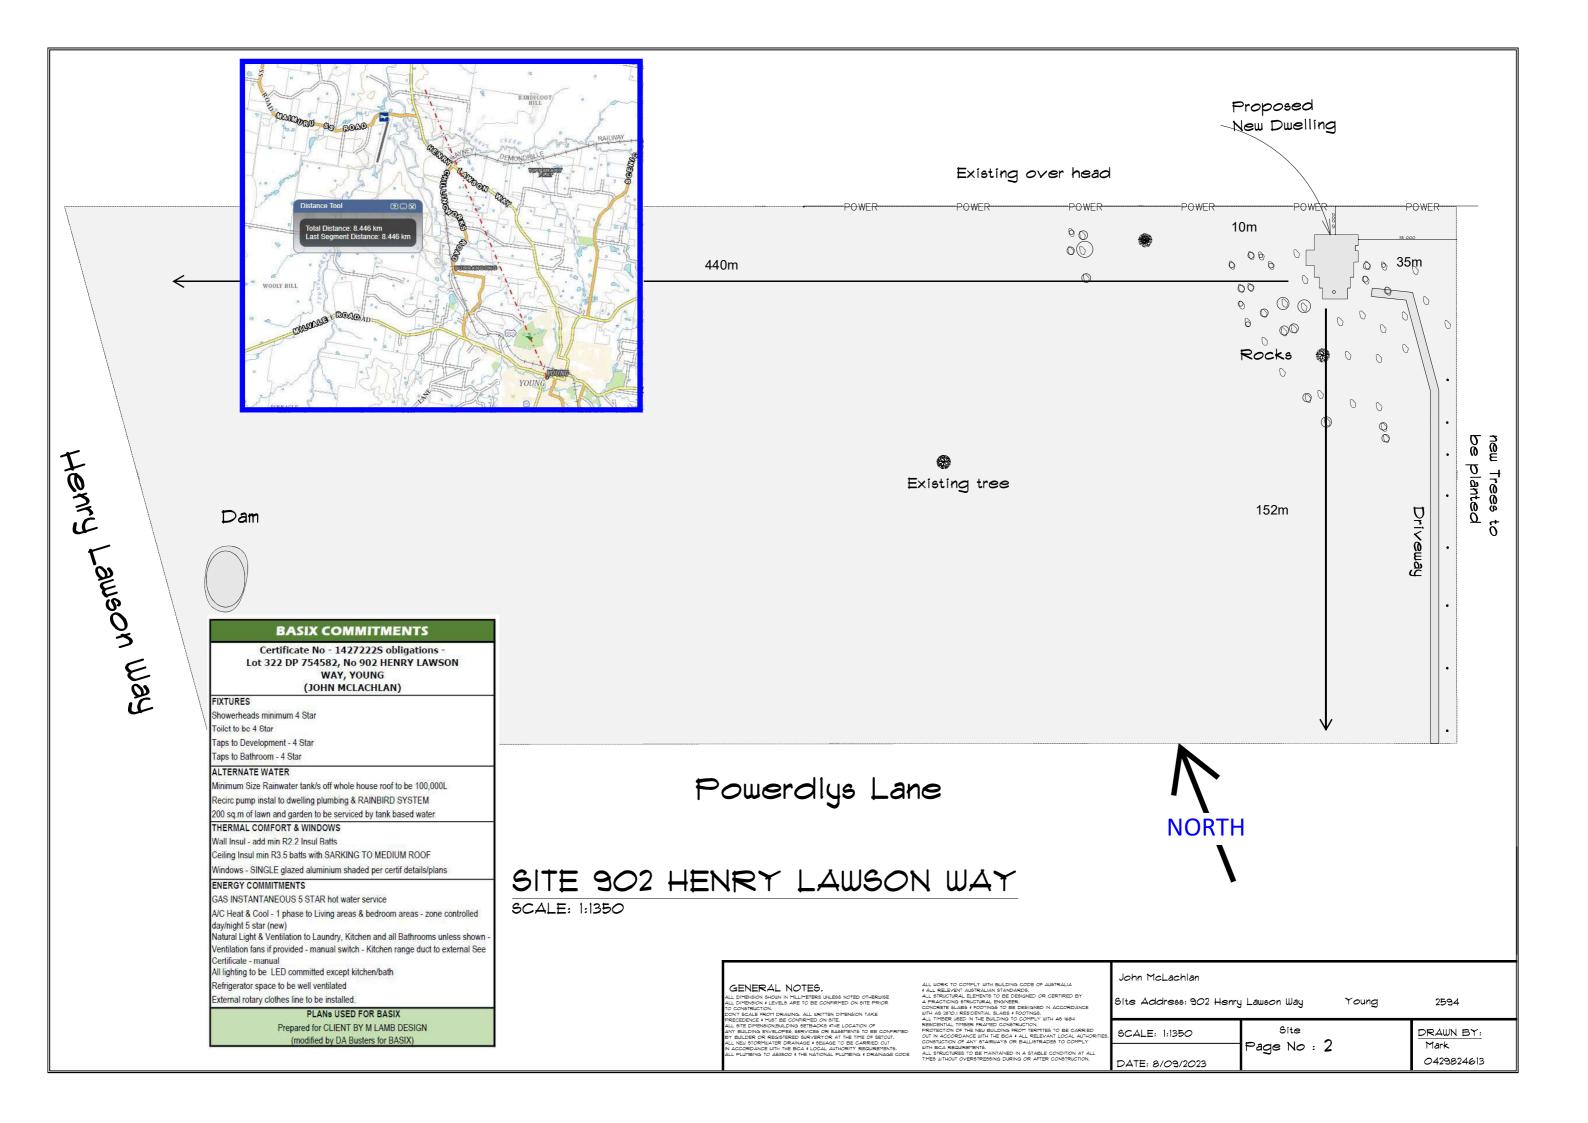

NORTH ELEVATION

SCALE: 1:150

SOUTH ELEVATION SCALE: 1:150

**BASIX**<sup>°</sup>Certificate Building Sustainability Index www.basix.nsw.gov.au