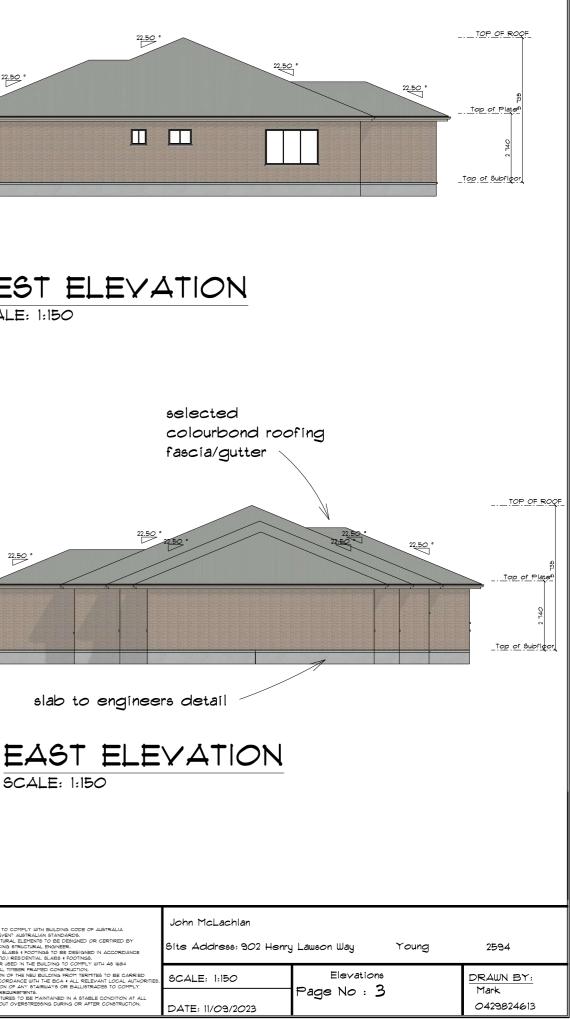

NORTH ELEVATION

SCALE: 1:150

SOUTH ELEVATION SCALE: 1:150

**BASIX**<sup>°</sup>Certificate Building Sustainability Index www.basix.nsw.gov.au