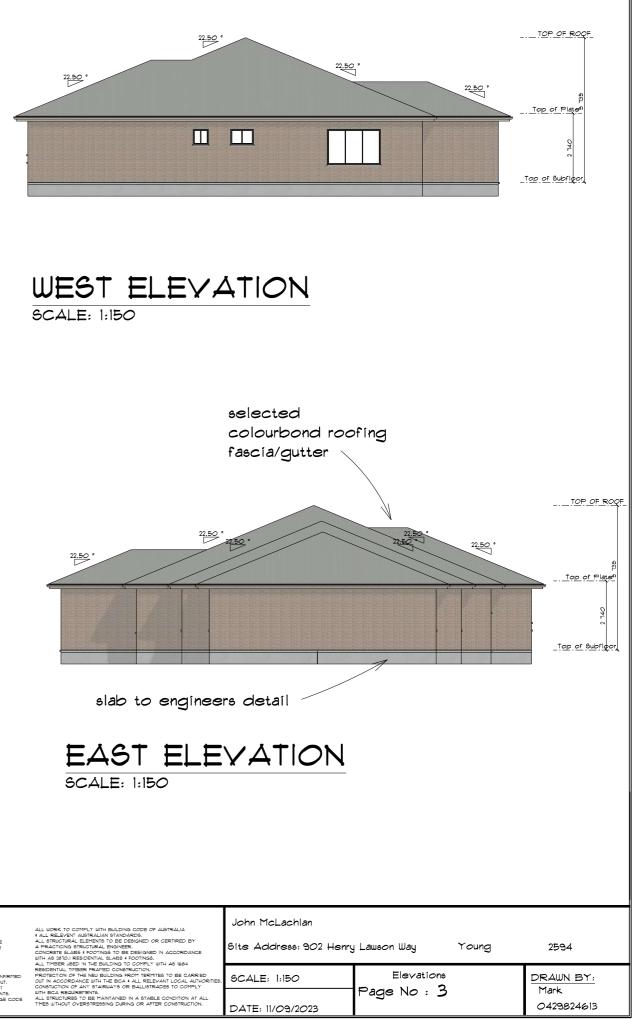

NORTH ELEVATION

SCALE: 1:150

SOUTH ELEVATION SCALE: 1:150

**BASIX**<sup>°</sup>Certificate Building Sustainability Index www.basix.nsw.gov.au