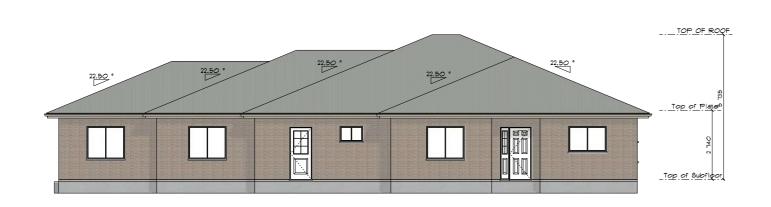

NORTH ELEVATION

SCALE: 1:150

SOUTH ELEVATION SCALE: 1:150

**BASIX**<sup>°</sup>Certificate Building Sustainability Index www.basix.nsw.gov.au