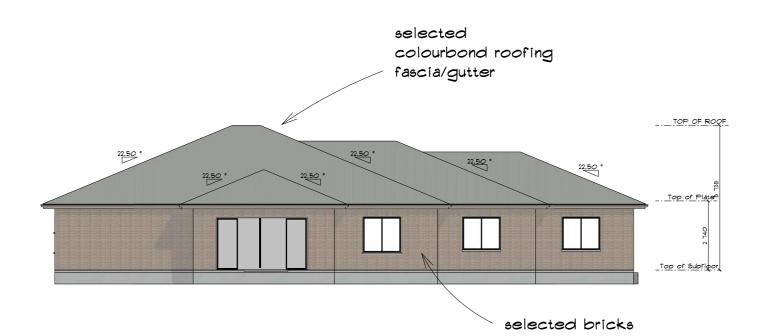

NORTH ELEVATION

SCALE: 1:150

SOUTH ELEVATION SCALE: 1:150

**BASIX**<sup>°</sup>Certificate Building Sustainability Index www.basix.nsw.gov.au